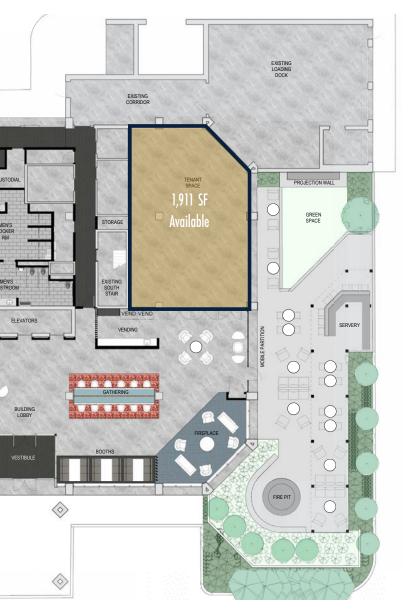

Entries

**Fixtures** 

Newly Remodeled 1<sup>st</sup> Floor Amenities

Sample Fit Plan | 12,754 SF