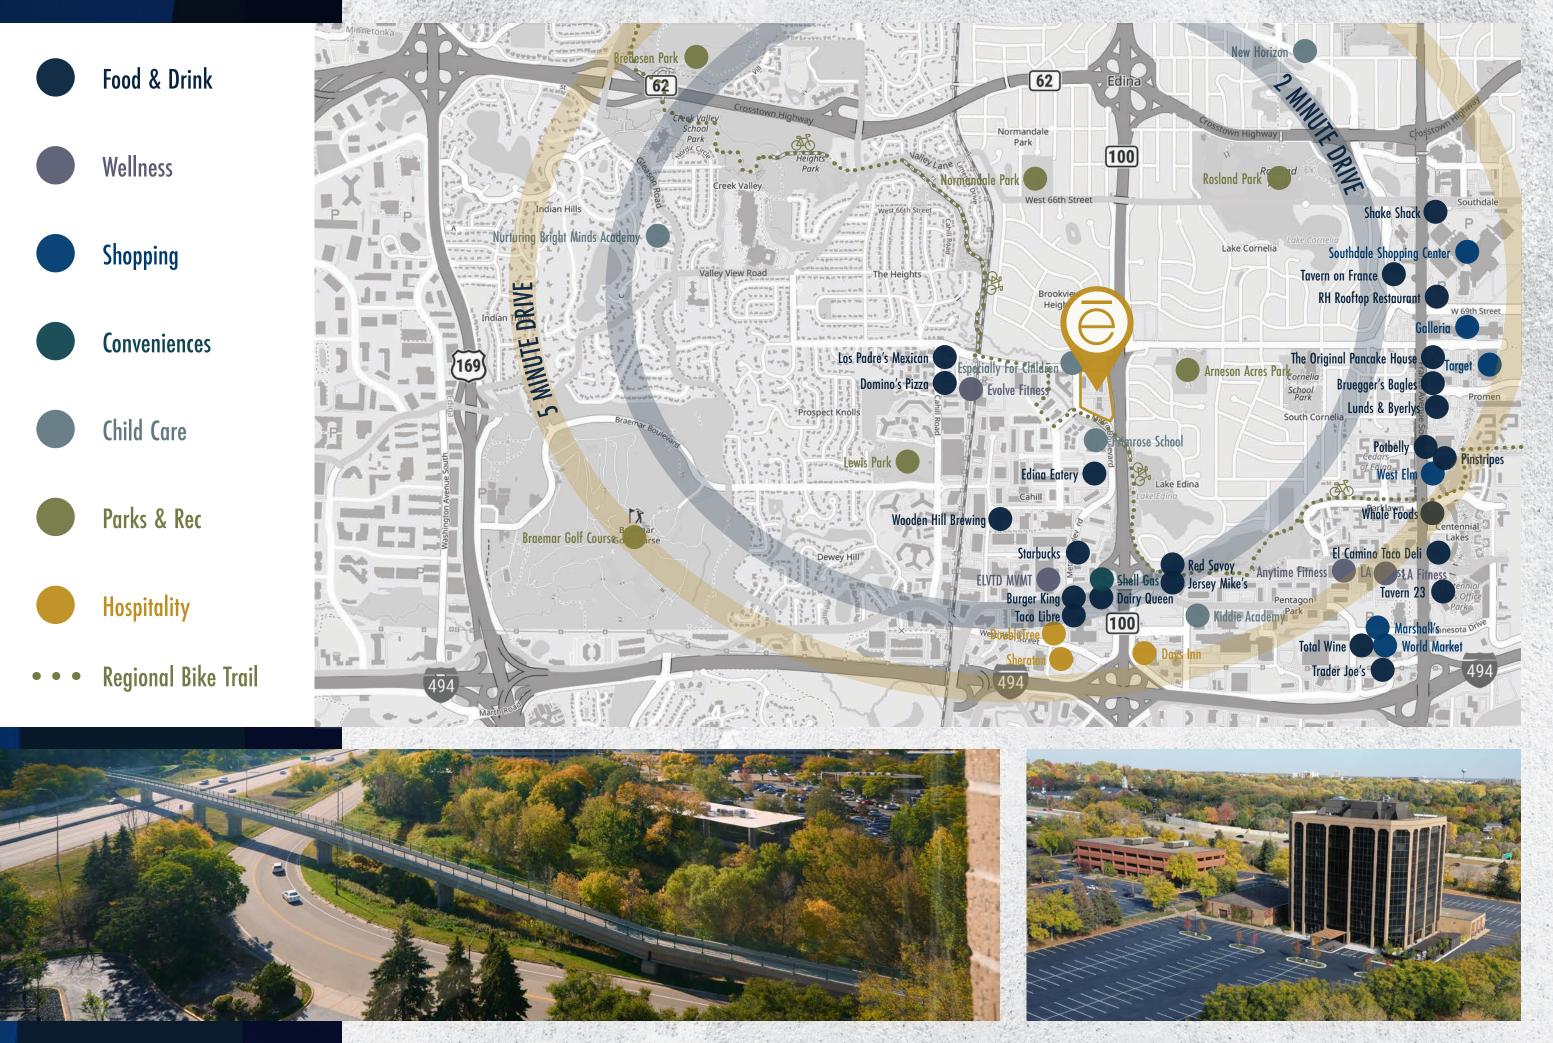

EVARD** 7201 METR0





# **Enviable** Amenities



Easily Divisible Floorplates



Fitness Center & Locker Rooms



Bike Storage & Free E-bike Share for Tenants



Highly Visible Signage Opportunities



Training Room & 3rd Work Spaces



High Parking Ratio & Tempered Parking Garage



Outdoor Terrace & Entertainment Area











Tenant Lounge with Fireplace



Activated Outdoor Space & Direct Access to Regional Walk/ Run/Bike Trail



Large Glass-lines Allowing 30% More Natural Light & Beautiful 360° Scenic Views

## Healthy Environment

A workplace created with your employees' health and safety in mind, The E uses leadingedge touchless technology including Openpath, which enables fast and secure hands-free entry using the smartphone in your pocket.







Entries



**Fixtures** 







Newly Remodeled 1<sup>st</sup> Floor Amenities











Sample Fit Plan | 12,754 SF











# OFFICE BUILD-OUTS



## THE E EDINA

## Mary Burnton

mary.burnton@nmrk.com 612 430 9968

## Callie Ronkowski

callie.ronkowski@nmrk.com 612 430 9975

## **Brent Erickson**

brent.erickson@nmrk.com 612 430 9970



officeTheE.com