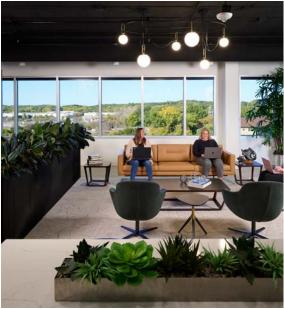

Outdoor Terrace & Entertainment Area

Tenant Lounge with Fireplace

Activated Outdoor Space & Direct Access to Regional Walk/ Run/Bike Trail

Large Glass-lines Allowing 30% More Natural Light & Beautiful 360° Scenic Views