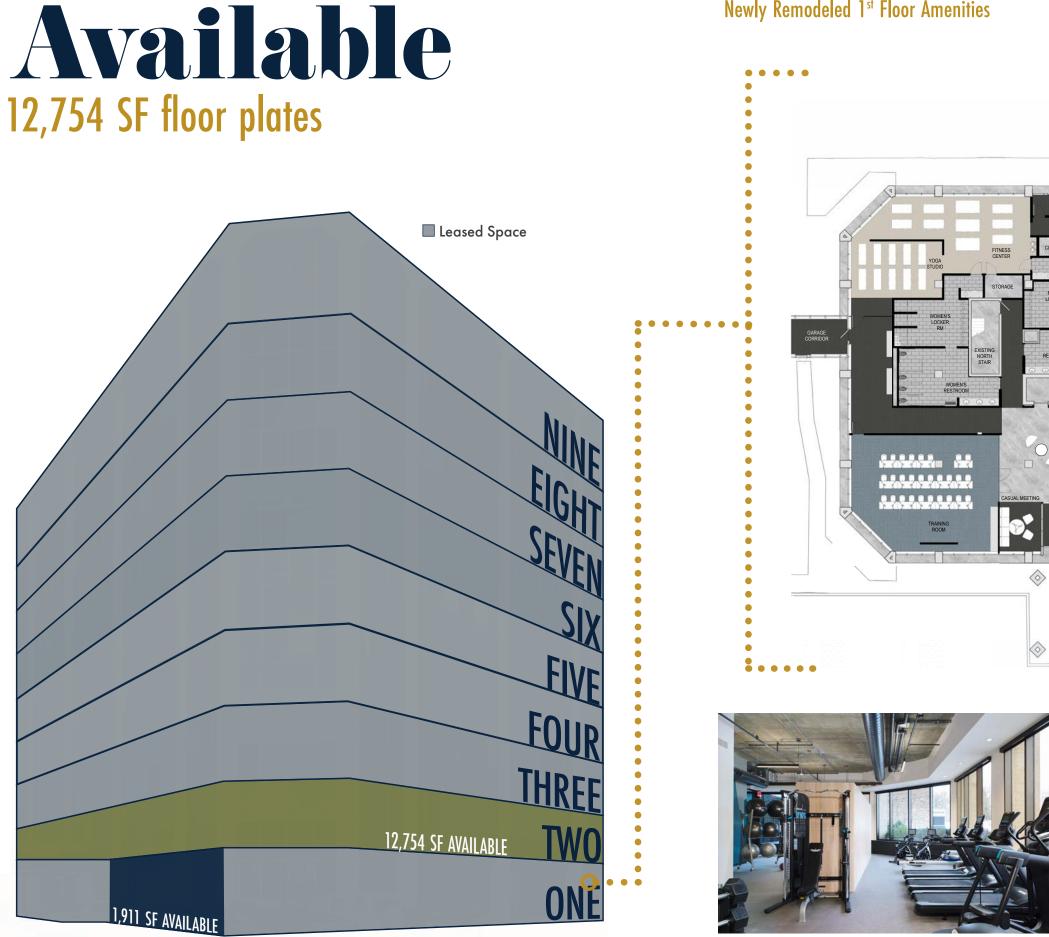

# **Enviable** Amenities

Easily Divisible Floorplates

Fitness Center & Locker Rooms

Bike Storage & Free E-bike Share for Tenants

Highly Visible Signage Opportunities

Training Room & 3rd Work Spaces

High Parking Ratio & Tempered Parking Garage

Entries

**Fixtures** 

Newly Remodeled 1<sup>st</sup> Floor Amenities

Sample Fit Plan | 12,754 SF