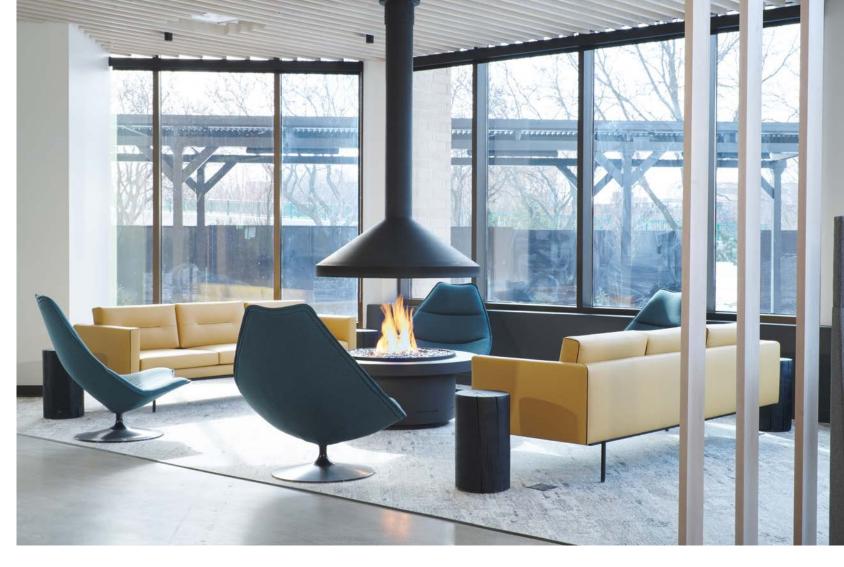

Outdoor Terrace & Entertainment Area

Tenant Lounge with Fireplace

Activated Outdoor Space & Direct Access to Regional Walk/ Run/Bike Trail

Large Glass-lines Allowing 30% More Natural Light & Beautiful 360° Scenic Views