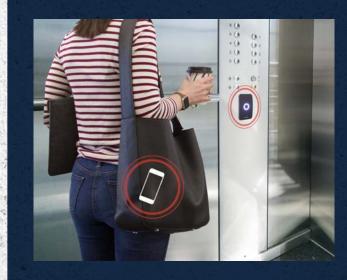

## Healthy Environment

A workplace created with your employees' health and safety in mind, The E uses leadingedge touchless technology including Openpath, which enables fast and secure hands-free entry using the smartphone in your pocket.