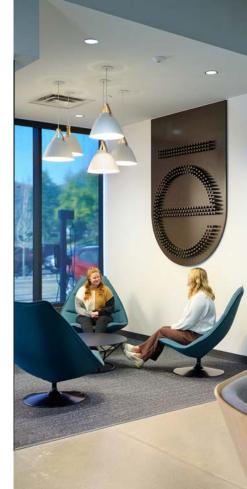

Outdoor Terrace & Entertainment Area

Tenant Lounge with Fireplace

Activated Outdoor Space & Direct Access to Regional Walk/ Run/Bike Trail

Large Glass-lines Allowing 30% More Natural Light & Beautiful 360° Scenic Views