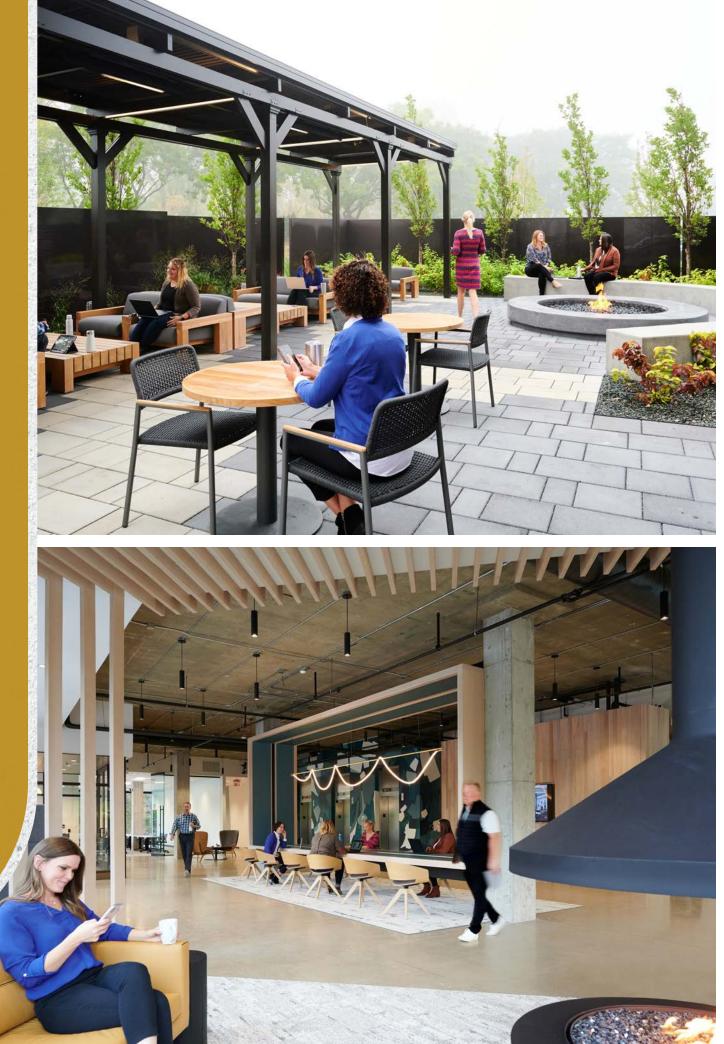

Outdoor Terrace & Entertainment Area

Tenant Lounge with Fireplace

Activated Outdoor Space & Direct Access to Regional Walk/ Run/Bike Trail

Large Glass-lines Allowing 30% More Natural Light & Beautiful 360° Scenic Views