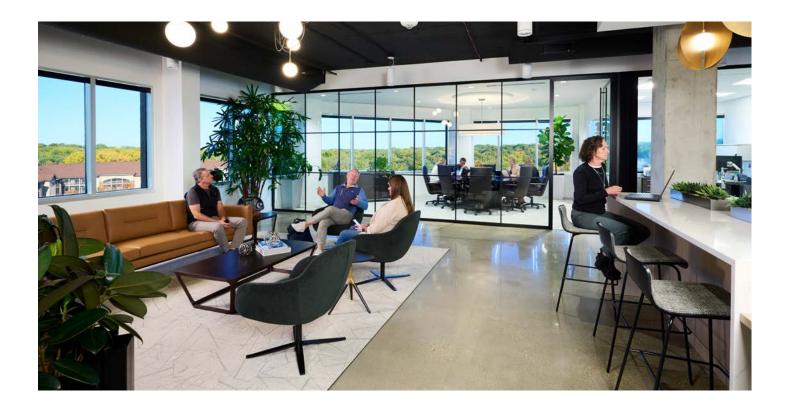

## Healthy Environment

A workplace created with your employees' health and safety in mind, The E uses leadingedge touchless technology including Openpath, which enables fast and secure hands-free entry using the smartphone in your pocket.