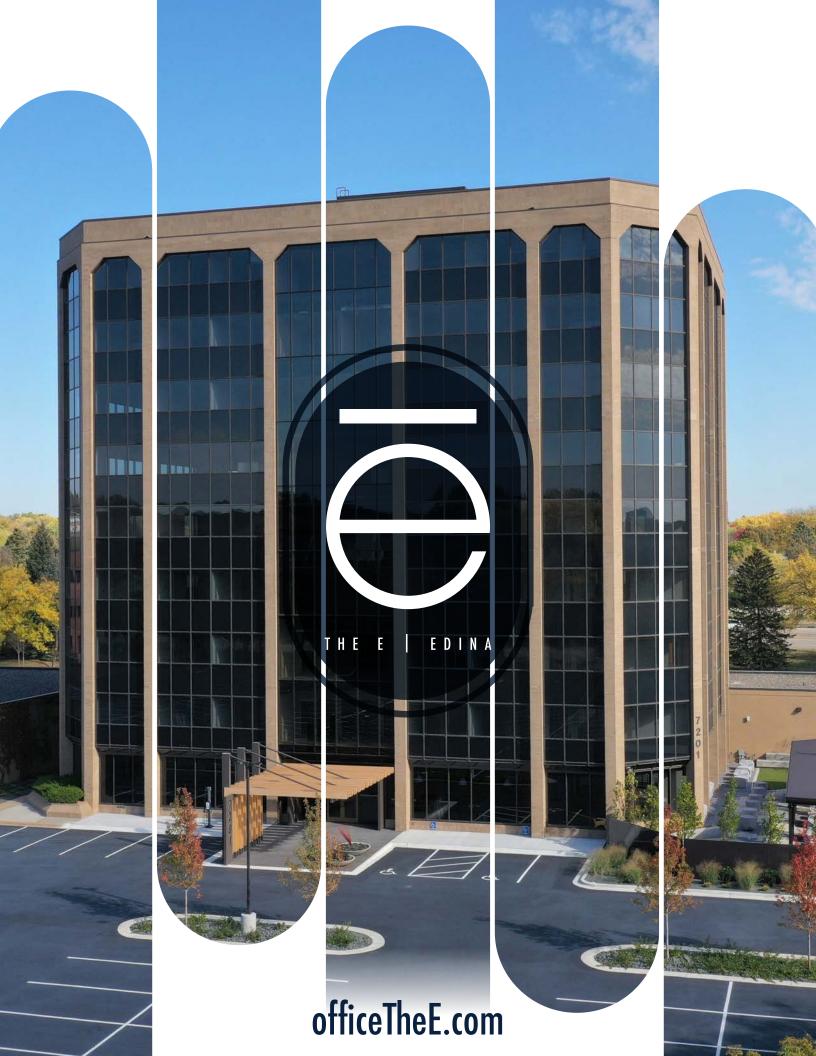

# **BOULEVARD** 7201 METR0





# **Enviable** Amenities



Easily Divisible Floorplates



Fitness Center & Locker Rooms



Bike Storage & Free E-bike Share for Tenants



Highly Visible Signage Opportunities



Training Room & 3rd Work Spaces



High Parking Ratio & Tempered Parking Garage



Outdoor Terrace & Entertainment Area











Tenant Lounge with Fireplace



Activated Outdoor Space & Direct Access to Regional Walk/ Run/Bike Trail



Large Glass-lines Allowing 30% More Natural Light & Beautiful 360° Scenic Views

## Healthy Environment

A workplace created with your employees' health and safety in mind, The E uses leadingedge touchless technology including Openpath, which enables fast and secure hands-free entry using the smartphone in your pocket.







Entries



**Fixtu