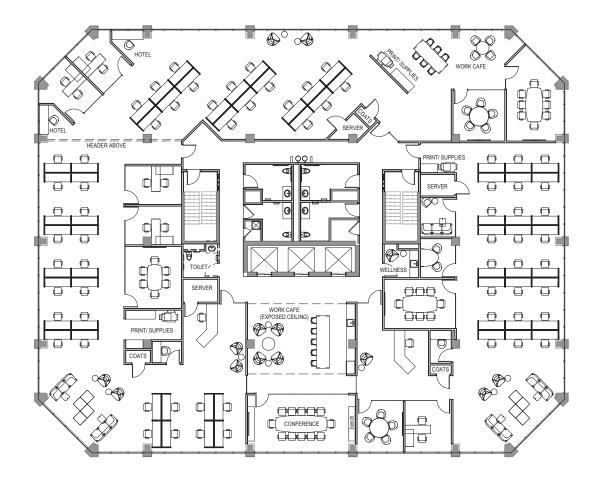

Entries

**Fixtures** 

Newly Remodeled 1<sup>st</sup> Floor Amenities

Sample Fit Plan | 12,754 SF