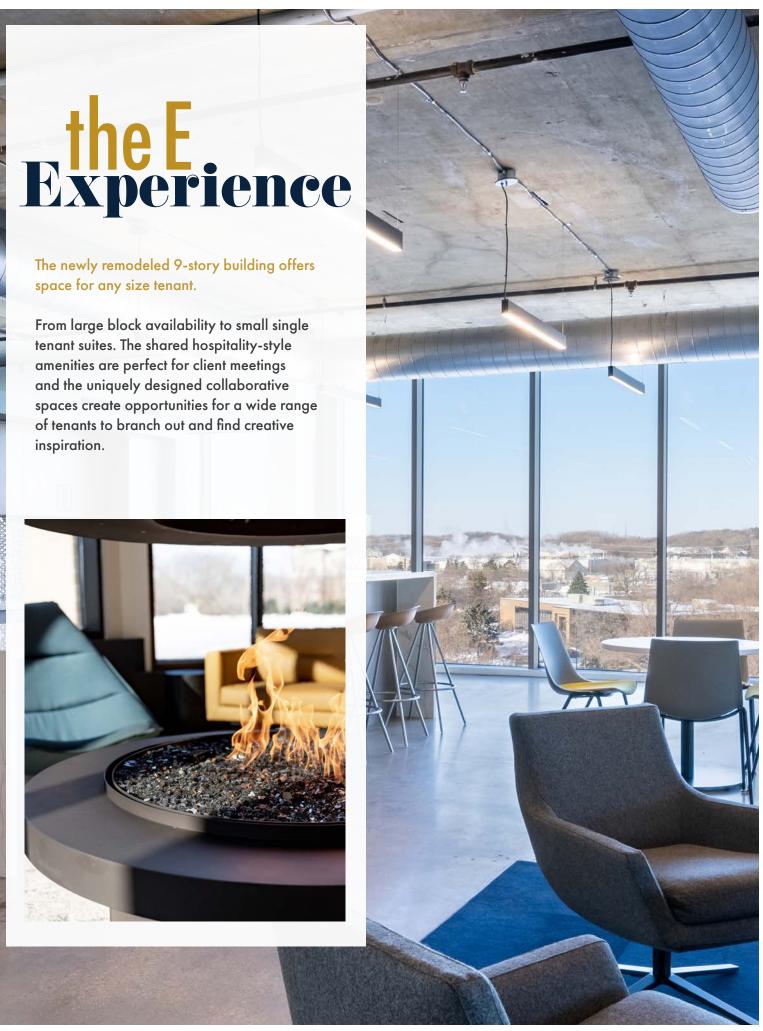

# **Enviable** Amenities

Easily Divisible Floorplates

Fitness Center & Locker Rooms

Bike Storage & Free E-bike Share for Tenants

Highly Visible Signage Opportunities

Training Room & 3rd Work Spaces

High Parking Ratio & Tempered Parking Garage

Outdoor Terrace & Entertainment Area

Tenant Lounge with Fireplace

Activated Outdoor Space & Direct Access to Regional Walk/ Run/Bike Trail

Large Glass-lines Allowing 30% More Natural Light & Beautiful 360° Scenic Views